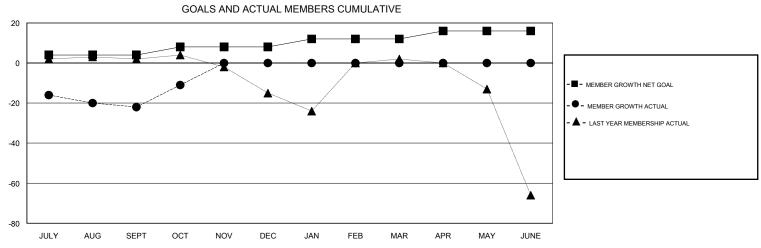

## MONTHLY MEMBERSHIP PROGRESS REPORT

District 19 F

GMT: LOCATION WASHINGTON GMT CA







| DROPPED CLUBS: 0  DROPPED MEMBERS |         | 14 CLUBS OF 46 ADDED 1 OR MORE<br>NEW MEMBERS | GENDER DISTRIB  MALE  FEMALE    | 941 (76.32%)<br>292 (23.68%) |     |
|-----------------------------------|---------|-----------------------------------------------|---------------------------------|------------------------------|-----|
| DECEASED                          | 5       | CLICK HERE FOR CUMULATIVE  MEMBERSHIP DATA    | TOTAL FAMILY UNIT MEMBERS       |                              | 177 |
| CLUB CANCELLED OTHER              | 0<br>33 |                                               | FAMILY MEMBERS PAYING HALF DUES |                              | 92  |
| TOTAL                             | 38      |                                               | 5020                            |