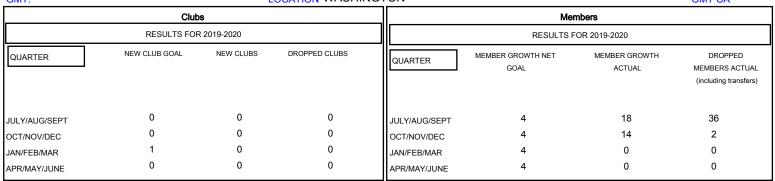

## MONTHLY MEMBERSHIP PROGRESS REPORT

District 19 F

GMT: LOCATION WASHINGTON GMT CA







| DROPPED CLUBS: 0  DROPPED MEMBERS |         | 14 CLUBS OF 46 ADDED 1 OR MORE<br>NEW MEMBERS | GENDER DISTRIB  MALE  FEMALE    | 941 (76.32%)<br>292 (23.68%) |     |
|-----------------------------------|---------|-----------------------------------------------|---------------------------------|------------------------------|-----|
| DECEASED                          | 5       | CLICK HERE FOR CUMULATIVE  MEMBERSHIP DATA    | TOTAL FAMILY UNIT MEMBERS       |                              | 177 |
| CLUB CANCELLED OTHER              | 0<br>33 |                                               | FAMILY MEMBERS PAYING HALF DUES |                              | 92  |
| TOTAL                             | 38      |                                               | 5020